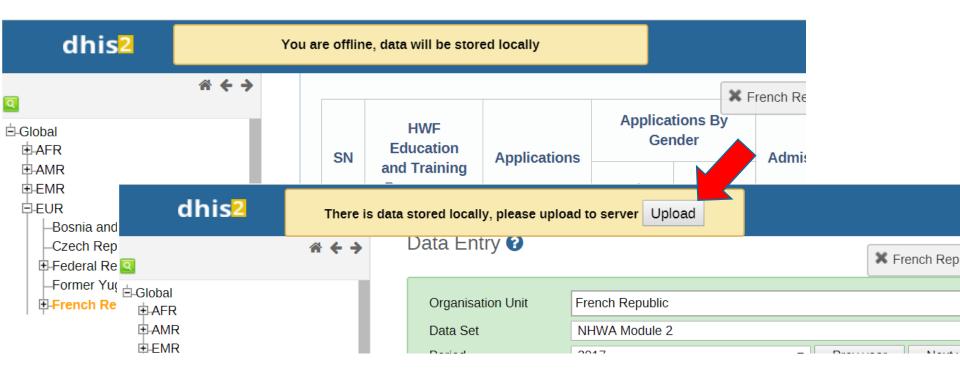

# What if I am temporarily disconnected from internet?

 A message can sometimes indicate change of status from online to offline