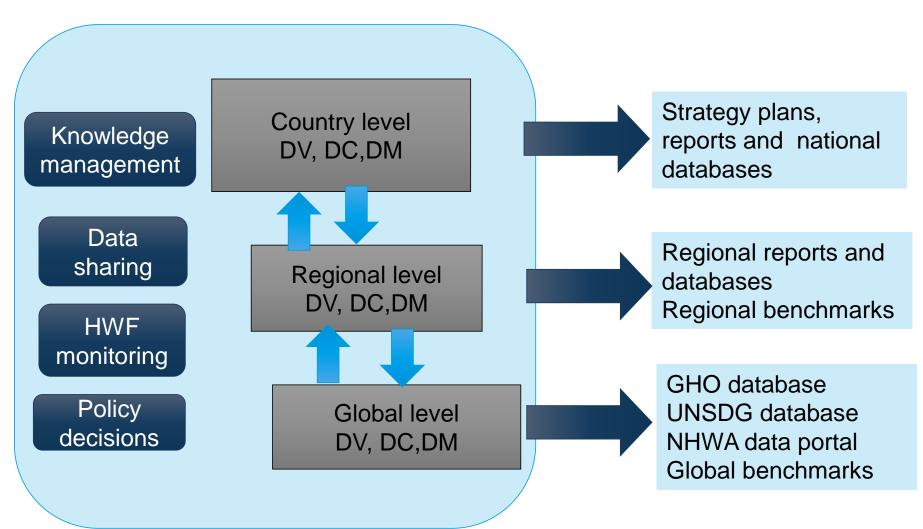

## Why the need for a platform?

NHWA data platform enables users to **record**, **analyze** and **visualize** information and evidence on health workforce.

The data platform is developed bearing in mind a country perspective

- To have a national level system to systematically record time trend data in a structured and standardized manner
- To have a tool for national level stakeholders to view and visualize data recorded at the national level
- To provide a common place for multi-stakeholder data exchange without disrupting existing stakeholder databases.

## **Overview of the platform architecture**

- NHWA data platform is developed on a DHIS2 instance, hosted in WHO.
- Following all the WHO security clearance and data sharing policies.

- Access to the NHWA data platform is possible through individual password protected user accounts
- Each account is assigned a role and geographic location (country/region)
- Multiple users from the same country can access the system
- Main 3 categories of users

#### **Data management and use**