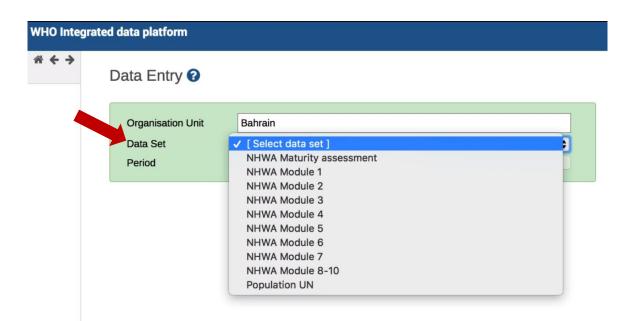

#### Data entry through the system interface

To enter data: choose your **country** (default organisation unit selection), **NHWA module** (Data Set) and **year** 

In each module, indicators are ordered in tabular format along NHWA dimensions.