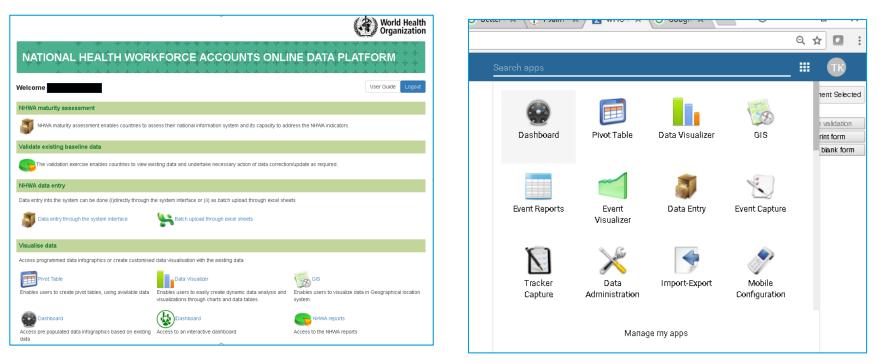

### What can you do in the platform?

### Access to functions/apps

Functions are referred to as 'Apps' in the system

Available from the Landing page, also from any other page

Access pre populated data infographics based on existing Access to an interactive dashboard

#### NATIONAL HEALTH WORKFORCE ACCOUNTS ONLINE DATA PLATFORM

| Welcome                                                                          |                                                                                                         |                                                   | User Guide      | Logout   |
|----------------------------------------------------------------------------------|---------------------------------------------------------------------------------------------------------|---------------------------------------------------|-----------------|----------|
| NHWA maturity assessment                                                         |                                                                                                         |                                                   |                 |          |
| WHWA maturity assessment enables countries to as                                 | ssess their national information system and its capacity to add                                         | iress the NHWA indicators.                        |                 |          |
| Validate existing baseline data                                                  |                                                                                                         |                                                   |                 |          |
| he validation exercise enables countries to view ex                              | isting data and undertake necessary action of data correction                                           | n/update as required.                             |                 |          |
| NHWA ta entry                                                                    |                                                                                                         |                                                   |                 |          |
| Data entry into the system can be done (i)directly through the system interface  | he system interface or (ii) as batch upload through excel shee<br>Batch upload through excel sheets     | ets                                               |                 |          |
| Visualise data                                                                   |                                                                                                         |                                                   |                 |          |
| Access programmed data infographics or create customised                         | d data visualisation with the existing data                                                             |                                                   |                 |          |
| <b>Pivot Table</b><br>Enables users to create pivot tables, using available data | Enables users to easily create dynamic data analysis and visualizations through charts and data tables. | GIS<br>Enables users to visualize data<br>system. | in Geographical | location |
| Dashboard                                                                        | iDashboard                                                                                              | NHWA reports                                      |                 |          |

Access to the NHWA reports

data